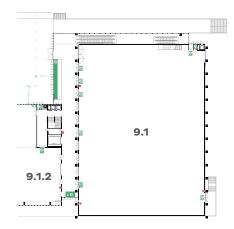

## Hall plan

## Description

The brightly lit, modern hall 9.1 is the largest column-free hall in Eastern Switzerland. Together with the foyer and the spacious, covered outside arena, it is the perfect location for conventions, events and exhibitions. It can also be used in conjunction with the spaces in halls 9.0, 9.1.2 or 9.2.