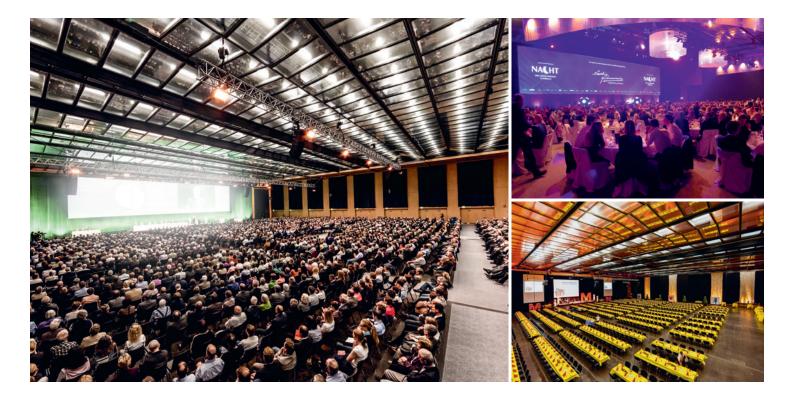

## Description

The brightly lit, modern hall 9.1 is the largest column-free hall in Eastern Switzerland. Together with the foyer and the spacious, covered outside arena, it is the perfect location for conventions, events and exhibitions. It can also be used in conjunction with the spaces in halls 9.0, 9.1.2 or 9.2.

## **Room capacity**

| ****                              | Concert seating    | 3800 pers. |  |  |
|-----------------------------------|--------------------|------------|--|--|
| <u></u>                           | Seminar seating    | 2500 pers. |  |  |
|                                   | Banqueting seating | 2000 pers. |  |  |
| ۲                                 | Banqueting seating | 1200 pers. |  |  |
| It can be subdivided for combined |                    |            |  |  |